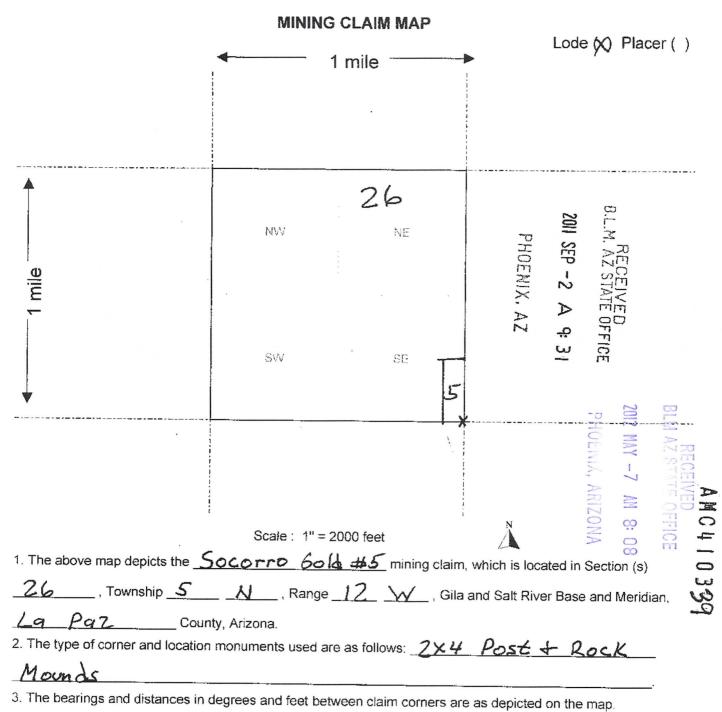

| LINE<br>NO. | AMC<br>NUMBER | CLAIM/SITE NAME | COUNTY RECORDER<br>DATA (If available) | TWP  | RNG | SEC |
|-------------|---------------|-----------------|----------------------------------------|------|-----|-----|
| 1           | 417346        | Slipper         |                                        | 04 N | 13W | 014 |
| 2           | 417506        | Treasure        |                                        | OSN  | IIW | 029 |
| 3           | 417345        | Bonny Gold      |                                        | 04 N | 13W | 001 |
| 4           | 4/8338        | Williams        |                                        | 05 N | IIW | 019 |
| 5           | 390543        | Lucky Lode Gold |                                        | 04 N | 13W | 001 |
| 6           | 410336        | Soccoro Gold 艺  |                                        | 05 N | 12W | 025 |
| 7           | 410337        | Soccoro Gold 3  |                                        | O5N  | 12W | 025 |
| 8           | 410338        | Soccoro Gold #  |                                        | OEN  | 12W | 025 |
| 9           | 410339        | Soccoro Gold 5  |                                        | 05N  | 12W | 026 |
| 10          | 410340        | Soccoro Gold 6  |                                        | 05N  | 12W | 026 |