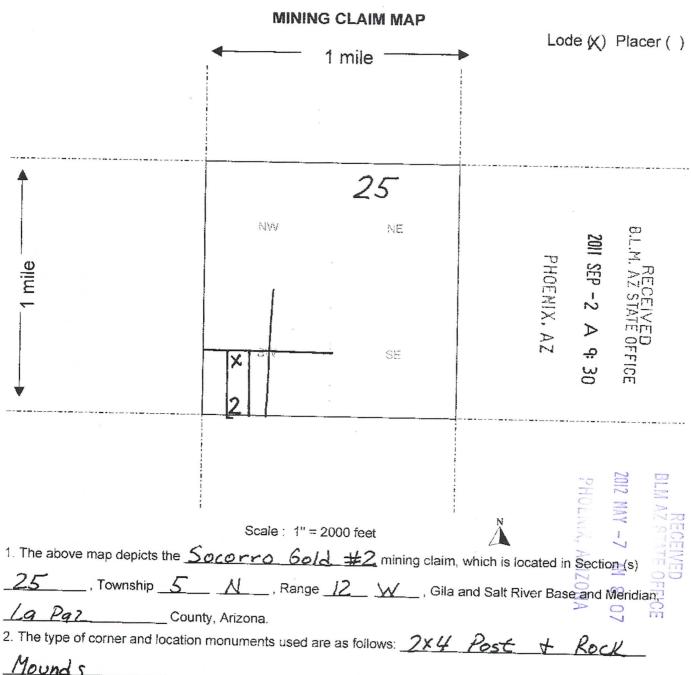

| LINE<br>NO. | AMC<br>NUMBER | CLAIM/SITE NAME | COUNTY RECORDER<br>DATA (If available) | TWP  | RNG | SEC |
|-------------|---------------|-----------------|----------------------------------------|------|-----|-----|
| 1           | 417346        | Slipper         |                                        | 04 N | 13W | 014 |
| 2           | 417506        | Treasure        |                                        | OSN  | IIW | 029 |
| 3           | 417345        | Bonny Gold      |                                        | 04 N | 13W | 001 |
| 4           | 4/8338        | Williams        |                                        | 05 N | IIW | 019 |
| 5           | 390543        | Lucky Lode Gold |                                        | 04 N | 13W | 001 |
| 6           | 410336        | Soccoro Gold 艺  |                                        | 05 N | 12W | 025 |
| 7           | 410337        | Soccoro Gold 3  |                                        | O5N  | 12W | 025 |
| 8           | 410338        | Soccoro Gold #  |                                        | OEN  | 12W | 025 |
| 9           | 410339        | Soccoro Gold 5  |                                        | 05N  | 12W | 026 |
| 10          | 410340        | Soccoro Gold 6  |                                        | 05N  | 12W | 026 |

| LINE<br>NO. | AMC<br>NUMBER | CLAIM/SITE NAME | COUNTY RECORDER<br>DATA (If available) | TWP  | RNG  | SEC |
|-------------|---------------|-----------------|----------------------------------------|------|------|-----|
| 11          | 410341        | Soccoro Gol #   | , 3                                    | 05 N | 12 W | 026 |
| 12          | 410342        | Socrara Gold 8  |                                        | 95 N | 12 W | 026 |
| 13          | 410343        | Soccoro Gold 9  |                                        | OSN  | 12 W | 035 |
| 14          | 410344        | Soccoro Gold To |                                        | 05 N | 12 W | 035 |
|             |               |                 |                                        |      |      |     |
|             |               |                 |                                        |      |      |     |
|             |               |                 |                                        |      |      |     |
|             |               |                 |                                        |      | 9    |     |
|             |               |                 |                                        |      |      |     |
|             |               |                 |                                        |      |      |     |
|             | 68            |                 |                                        |      |      |     |
|             |               |                 |                                        |      |      |     |
|             |               |                 |                                        |      |      |     |