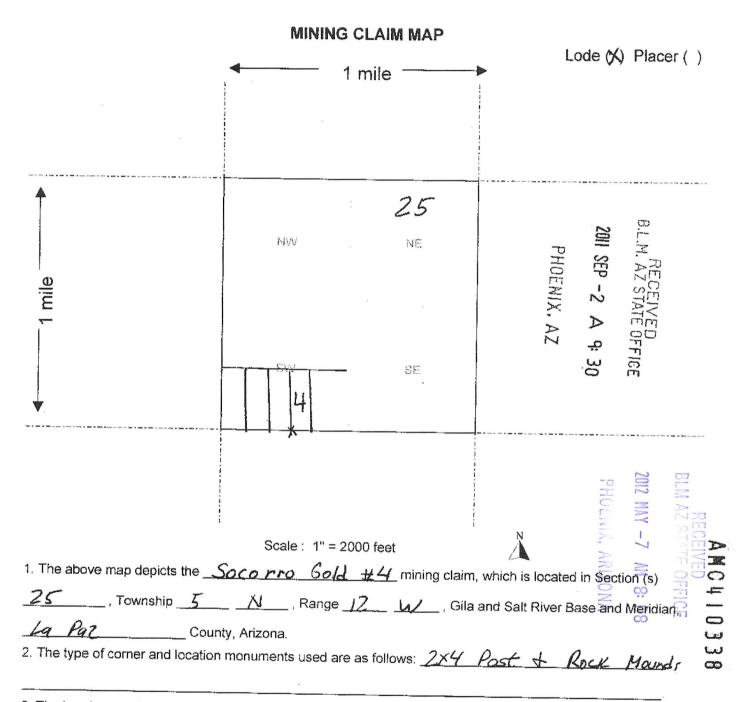

| LINE<br>NO. | AMC<br>NUMBER | CLAIM/SITE NAME | COUNTY RECORDER<br>DATA (If available) | TWP  | RNG | SEC |
|-------------|---------------|-----------------|----------------------------------------|------|-----|-----|
| 1           | 417346        | Slipper         |                                        | 04 N | 13W | 014 |
| 2           | 417506        | Treasure        |                                        | OSN  | IIW | 029 |
| 3           | 417345        | Bonny Gold      |                                        | 04 N | 13W | 001 |
| 4           | 4/8338        | Williams        |                                        | 05 N | IIW | 019 |
| 5           | 390543        | Lucky Lode Gold |                                        | 04 N | 13W | 001 |
| 6           | 410336        | Soccoro Gold 艺  |                                        | 05 N | 12W | 025 |
| 7           | 410337        | Soccoro Gold 3  |                                        | O5N  | 12W | 025 |
| 8           | 410338        | Soccoro Gold #  |                                        | OEN  | 12W | 025 |
| 9           | 410339        | Soccoro Gold 5  |                                        | 05N  | 12W | 026 |
| 10          | 410340        | Soccoro Gold 6  |                                        | 05N  | 12W | 026 |

| LINE<br>NO. | AMC<br>NUMBER | CLAIM/SITE NAME | COUNTY RECORDER<br>DATA (If available) | TWP  | RNG  | SEC |
|-------------|---------------|-----------------|----------------------------------------|------|------|-----|
| 11          | 410341        | Soccoro Gol #   | , 3                                    | 05 N | 12 W | 026 |
| 12          | 410342        | Socrara Gold 8  |                                        | 95 N | 12 W | 026 |
| 13          | 410343        | Soccoro Gold 9  |                                        | OSN  | 12 W | 035 |
| 14          | 410344        | Soccoro Gold To |                                        | 05 N | 12 W | 035 |
|             |               |                 |                                        |      |      |     |
|             |               |                 |                                        |      |      |     |
|             |               |                 |                                        |      |      |     |
|             |               |                 |                                        |      | 9    |     |
|             |               |                 |                                        |      |      |     |
|             |               |                 |                                        |      |      |     |
|             | 68            |                 |                                        |      |      |     |
|             |               |                 |                                        |      |      |     |
|             |               |                 |                                        |      |      |     |