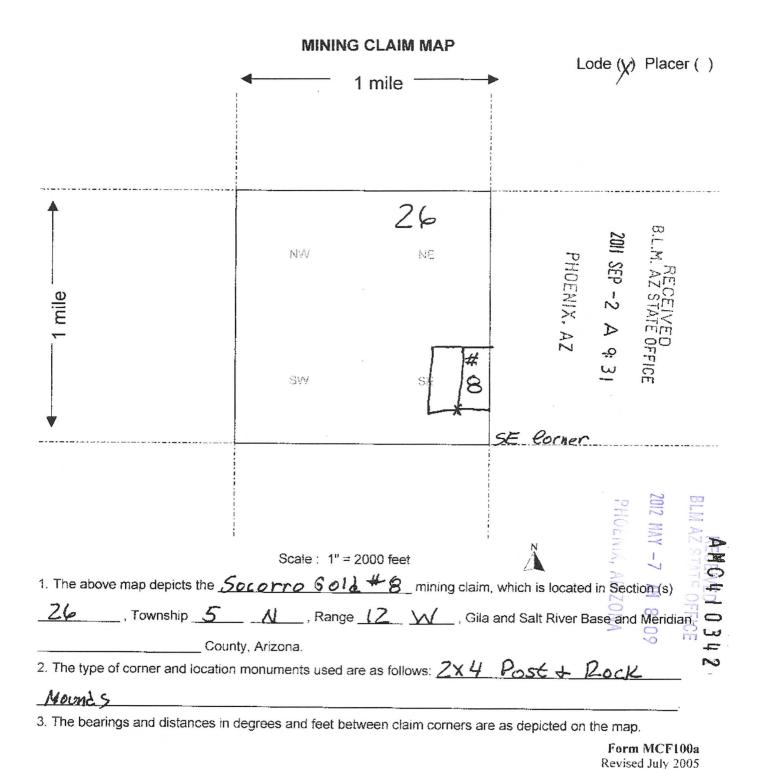

| LINE<br>NO. | AMC<br>NUMBER | CLAIM/SITE NAME | COUNTY RECORDER<br>DATA (If available) | TWP  | RNG | SEC |
|-------------|---------------|-----------------|----------------------------------------|------|-----|-----|
| 1           | 417346        | Slipper         |                                        | 04 N | 13W | 014 |
| 2           | 417506        | Treasure        |                                        | OSN  | IIW | 029 |
| 3           | 417345        | Bonny Gold      |                                        | 04 N | 13W | 001 |
| 4           | 4/8338        | Williams        |                                        | 05 N | IIW | 019 |
| 5           | 390543        | Lucky Lode Gold |                                        | 04 N | 13W | 001 |
| 6           | 410336        | Soccoro Gold 艺  |                                        | 05 N | 12W | 025 |
| 7           | 410337        | Soccoro Gold 3  |                                        | O5N  | 12W | 025 |
| 8           | 410338        | Soccoro Gold #  |                                        | OEN  | 12W | 025 |
| 9           | 410339        | Soccoro Gold 5  |                                        | 05N  | 12W | 026 |
| 10          | 410340        | Soccoro Gold 6  |                                        | 05N  | 12W | 026 |

| LINE<br>NO. | AMC<br>NUMBER | CLAIM/SITE NAME | COUNTY RECORDER<br>DATA (If available) | TWP  | RNG  | SEC |
|-------------|---------------|-----------------|----------------------------------------|------|------|-----|
| 11          | 410341        | Soccoro Gol #   | , 3                                    | 05 N | 12 W | 026 |
| 12          | 410342        | Socrara Gold 8  |                                        | 95 N | 12 W | 026 |
| 13          | 410343        | Soccoro Gold 9  |                                        | OSN  | 12 W | 035 |
| 14          | 410344        | Soccoro Gold To |                                        | 05 N | 12 W | 035 |
|             |               |                 |                                        |      |      |     |
|             |               |                 |                                        |      |      |     |
|             |               |                 |                                        |      |      |     |
|             |               |                 |                                        |      | 9    |     |
|             |               |                 |                                        |      |      |     |
|             |               |                 |                                        |      |      |     |
|             | 68            |                 |                                        |      |      |     |
|             |               |                 |                                        |      |      |     |
|             |               |                 |                                        |      |      |     |