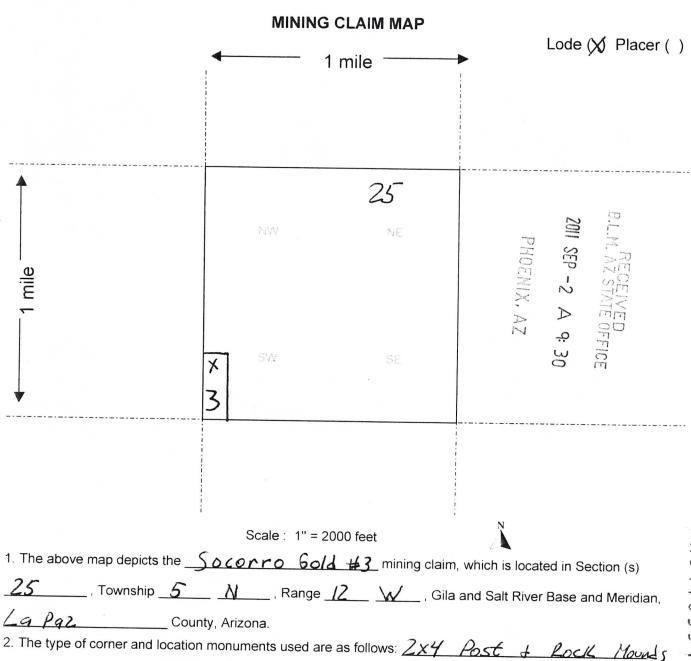

| LINE<br>NO. | AMC<br>NUMBER | CLAIM/SITE NAME | COUNTY RECORDER<br>DATA (If available) | TWP  | RNG | SEC |
|-------------|---------------|-----------------|----------------------------------------|------|-----|-----|
| 1           | 417346        | Slipper         |                                        | 04 N | 13W | 014 |
| 2           | 417506        | Treasure        |                                        | OSN  | IIW | 029 |
| 3           | 417345        | Bonny Gold      |                                        | 04 N | 13W | 001 |
| 4           | 4/8338        | Williams        |                                        | 05 N | IIW | 019 |
| 5           | 390543        | Lucky Lode Gold |                                        | 04 N | 13W | 001 |
| 6           | 410336        | Soccoro Gold 艺  |                                        | 05 N | 12W | 025 |
| 7           | 410337        | Soccoro Gold 3  |                                        | O5N  | 12W | 025 |
| 8           | 410338        | Soccoro Gold #  |                                        | OEN  | 12W | 025 |
| 9           | 410339        | Soccoro Gold 5  |                                        | 05N  | 12W | 026 |
| 10          | 410340        | Soccoro Gold 6  |                                        | 05N  | 12W | 026 |

| LINE<br>NO. | AMC<br>NUMBER | CLAIM/SITE NAME | COUNTY RECORDER<br>DATA (If available) | TWP  | RNG  | SEC |
|-------------|---------------|-----------------|----------------------------------------|------|------|-----|
| 11          | 410341        | Soccoro Gol #   | , 3                                    | 05 N | 12 W | 026 |
| 12          | 410342        | Socrara Gold 8  |                                        | 95 N | 12 W | 026 |
| 13          | 410343        | Soccoro Gold 9  |                                        | OSN  | 12 W | 035 |
| 14          | 410344        | Soccoro Gold To |                                        | 05 N | 12 W | 035 |
|             |               |                 |                                        |      |      |     |
|             |               |                 |                                        |      |      |     |
|             |               |                 |                                        |      |      |     |
|             |               |                 |                                        |      | 9    |     |
|             |               |                 |                                        |      |      |     |
|             |               |                 |                                        |      |      |     |
|             | 68            |                 |                                        |      |      |     |
|             |               |                 |                                        |      |      |     |
|             |               |                 |                                        |      |      |     |