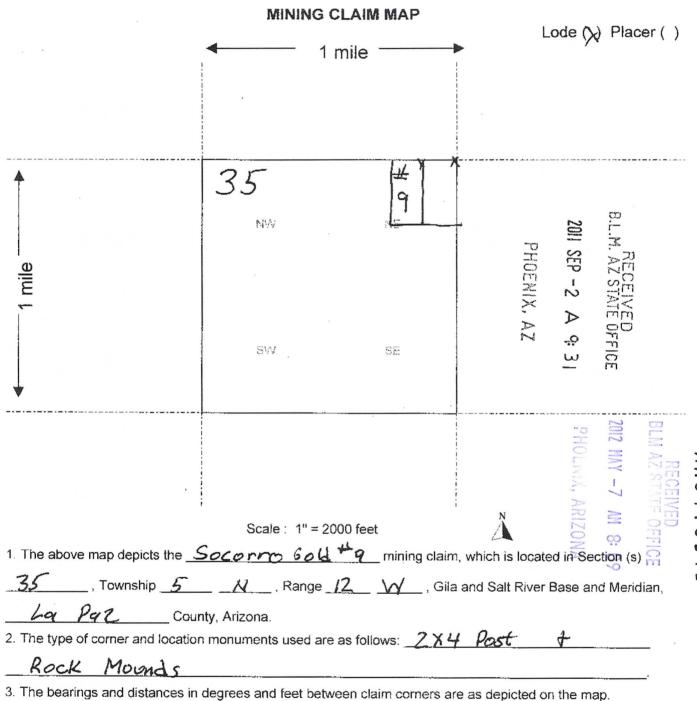

## DEPARTMENT OF THE INTERIOR BUREAU OF LAND MANAGEMENT MINING CLAIMS

(LIVE) Serial Register Page

01 05-10-1872;017STAT0091;30USC26,28,34

Case Type 384101: LODE CLAIM

12/04/2013 09:59 AM

Claim Name: SOCCORO GOLD #10

Commodity:

Run Date/Time:

Case Disposition: ACTIVE

Required Maintenance Fee: \$140.00

**Total Acres** 

20.660

Serial Number AMC410344

Lead File Number AMC410336

| Name & Address  |            |                       | Int Rel  |
|-----------------|------------|-----------------------|----------|
| WILLIAMS LORI   | PO BOX 549 | SALOME, AZ 85348-0549 | CLAIMANT |
| WILLIAMS DWIGHT | PO BOX 549 | SALOME, AZ 85348-0549 | CLAIMANT |
| COX JIM         | PO BOX 447 | SALOME, AZ 85348-0447 | CLAIMANT |
| COX ALEXA       | PO BOX 447 | SALOME, AZ 85348-0447 | CLAIMANT |