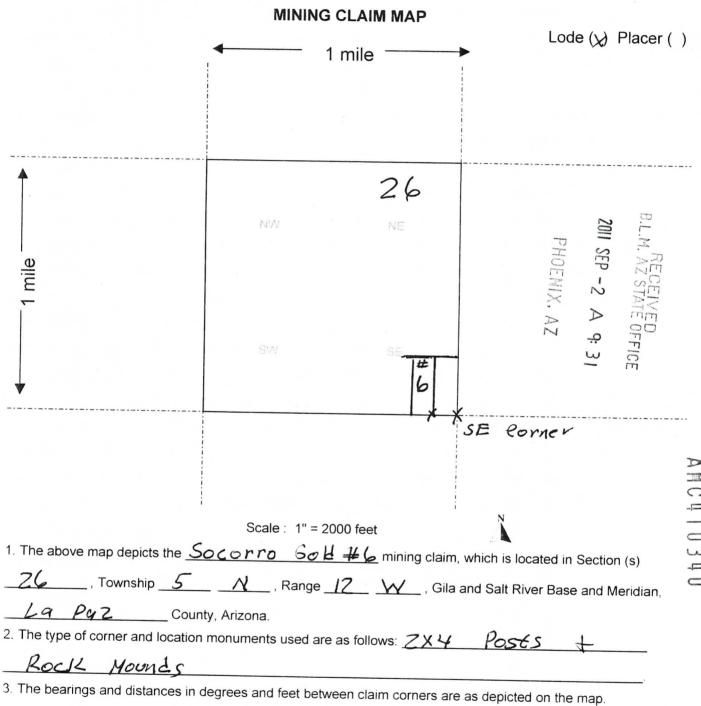

| LINE<br>NO. | AMC<br>NUMBER | CLAIM/SITE NAME | COUNTY RECORDER<br>DATA (If available) | TWP  | RNG | SEC |
|-------------|---------------|-----------------|----------------------------------------|------|-----|-----|
| 1           | 417346        | Slipper         |                                        | 04 N | 13W | 014 |
| 2           | 417506        | Treasure        |                                        | OSN  | IIW | 029 |
| 3           | 417345        | Bonny Gold      |                                        | 04 N | 13W | 001 |
| 4           | 4/8338        | Williams        |                                        | 05 N | IIW | 019 |
| 5           | 390543        | Lucky Lode Gold |                                        | 04 N | 13W | 001 |
| 6           | 410336        | Soccoro Gold 艺  |                                        | 05 N | 12W | 025 |
| 7           | 410337        | Soccoro Gold 3  |                                        | O5N  | 12W | 025 |
| 8           | 410338        | Soccoro Gold #  |                                        | OEN  | 12W | 025 |
| 9           | 410339        | Soccoro Gold 5  |                                        | 05N  | 12W | 026 |
| 10          | 410340        | Soccoro Gold 6  |                                        | 05N  | 12W | 026 |

| LINE<br>NO. | AMC<br>NUMBER | CLAIM/SITE NAME | COUNTY RECORDER<br>DATA (If available) | TWP  | RNG  | SEC |
|-------------|---------------|-----------------|----------------------------------------|------|------|-----|
| 11          | 410341        | Soccoro Gol #   | , 3                                    | 05 N | 12 W | 026 |
| 12          | 410342        | Socrara Gold 8  |                                        | 95 N | 12 W | 026 |
| 13          | 410343        | Soccoro Gold 9  |                                        | OSN  | 12 W | 035 |
| 14          | 410344        | Soccoro Gold To |                                        | 05 N | 12 W | 035 |
|             |               |                 |                                        |      |      |     |
|             |               |                 |                                        |      |      |     |
|             |               |                 |                                        |      |      |     |
|             |               |                 |                                        |      | 9    |     |
|             |               |                 |                                        |      |      |     |
|             |               |                 |                                        |      |      |     |
|             | 68            |                 |                                        |      |      |     |
|             |               |                 |                                        |      |      |     |
|             |               |                 |                                        |      |      |     |