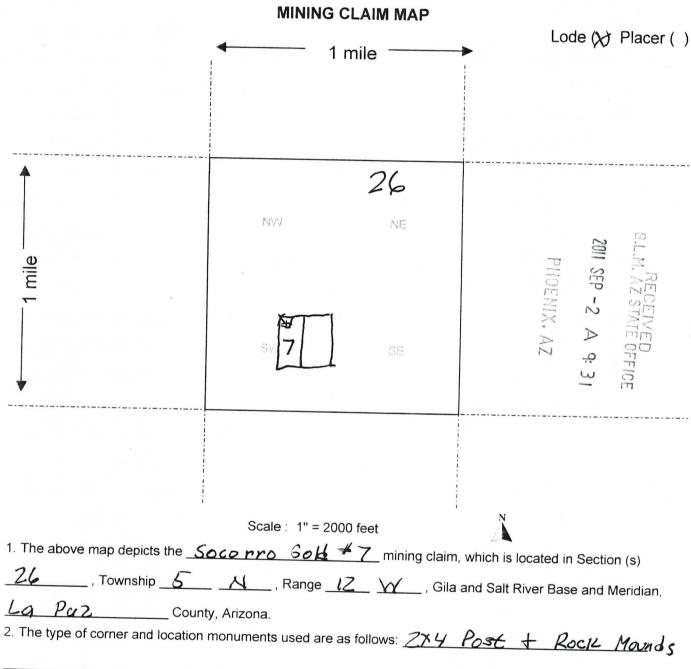

| LINE<br>NO. | AMC<br>NUMBER | CLAIM/SITE NAME | COUNTY RECORDER<br>DATA (If available) | TWP  | RNG | SEC |
|-------------|---------------|-----------------|----------------------------------------|------|-----|-----|
| 1           | 417346        | Slipper         |                                        | 04 N | 13W | 014 |
| 2           | 417506        | Treasure        |                                        | OSN  | IIW | 029 |
| 3           | 417345        | Bonny Gold      |                                        | 04 N | 13W | 001 |
| 4           | 4/8338        | Williams        |                                        | 05 N | IIW | 019 |
| 5           | 390543        | Lucky Lode Gold |                                        | 04 N | 13W | 001 |
| 6           | 410336        | Soccoro Gold 艺  |                                        | 05 N | 12W | 025 |
| 7           | 410337        | Soccoro Gold 3  |                                        | O5N  | 12W | 025 |
| 8           | 410338        | Soccoro Gold #  |                                        | OEN  | 12W | 025 |
| 9           | 410339        | Soccoro Gold 5  |                                        | 05N  | 12W | 026 |
| 10          | 410340        | Soccoro Gold 6  |                                        | 05N  | 12W | 026 |

| LINE<br>NO. | AMC<br>NUMBER | CLAIM/SITE NAME | COUNTY RECORDER<br>DATA (If available) | TWP  | RNG  | SEC |
|-------------|---------------|-----------------|----------------------------------------|------|------|-----|
| 11          | 410341        | Soccoro Gol #   | , 3                                    | 05 N | 12 W | 026 |
| 12          | 410342        | Socrara Gold 8  |                                        | 95 N | 12 W | 026 |
| 13          | 410343        | Soccoro Gold 9  |                                        | OSN  | 12 W | 035 |
| 14          | 410344        | Soccoro Gold To |                                        | 05 N | 12 W | 035 |
|             |               |                 |                                        |      |      |     |
|             |               |                 |                                        |      |      |     |
|             |               |                 |                                        |      |      |     |
|             |               |                 |                                        |      | 9    |     |
|             |               |                 |                                        |      |      |     |
|             |               |                 |                                        |      |      |     |
|             | 68            |                 |                                        |      |      |     |
|             |               |                 |                                        |      |      |     |
|             |               |                 |                                        |      |      |     |