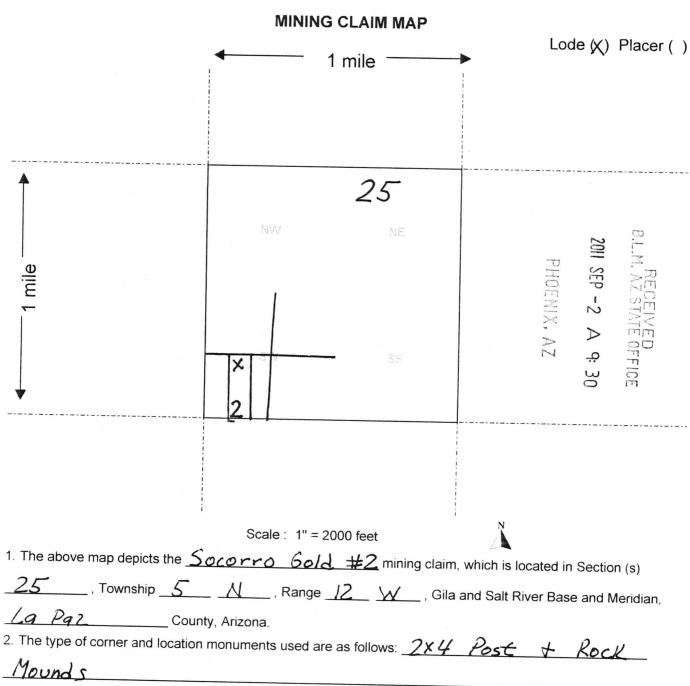

| ne, AZ            | + High      | way 60            |
| Intersection, Proceed 9.5 miles, tun Left                                                                                   | (Fast) -          | from .      | Sclome            |
| Hish way, proceed 4.5 miles due East 7                                                                                      | to elgin          |             |                   |
| DATED AND POSTED on the ground this// day of day of                                                                         | , 20              | <u>L</u> .  |                   |
| LOCATOR (s) Dwight Williams, Jim Cox, Lori W.                                                                               | illiams, A        | lexa E      | 'οχ               |



3. The bearings and distances in degrees and feet between claim corners are as depicted on the map.

Form MCF100a Revised July 2005



| Correction: Attention Tony Smith