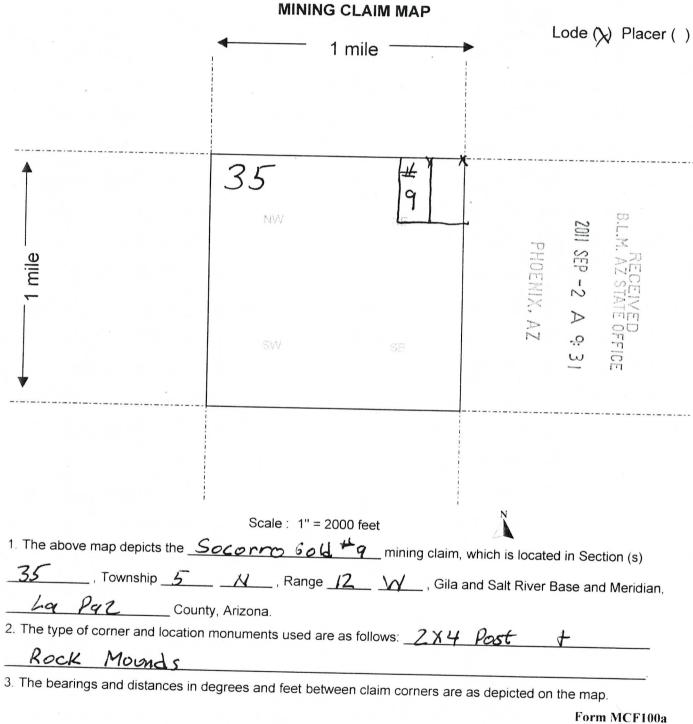

| LINE<br>NO. | AMC<br>NUMBER | CLAIM/SITE NAME | COUNTY RECORDER<br>DATA (If available) | TWP  | RNG | SEC |
|-------------|---------------|-----------------|----------------------------------------|------|-----|-----|
| 1           | 417346        | Slipper         |                                        | 04 N | 13W | 014 |
| 2           | 417506        | Treasure        |                                        | OSN  | IIW | 029 |
| 3           | 417345        | Bonny Gold      |                                        | 04 N | 13W | 001 |
| 4           | 4/8338        | Williams        |                                        | 05 N | IIW | 019 |
| 5           | 390543        | Lucky Lode Gold |                                        | 04 N | 13W | 001 |
| 6           | 410336        | Soccoro Gold 艺  |                                        | 05 N | 12W | 025 |
| 7           | 410337        | Soccoro Gold 3  |                                        | O5N  | 12W | 025 |
| 8           | 410338        | Soccoro Gold #  |                                        | OEN  | 12W | 025 |
| 9           | 410339        | Soccoro Gold 5  |                                        | 05N  | 12W | 026 |
| 10          | 410340        | Soccoro Gold 6  |                                        | 05N  | 12W | 026 |

| LINE<br>NO. | AMC<br>NUMBER | CLAIM/SITE NAME | COUNTY RECORDER<br>DATA (If available) | TWP  | RNG  | SEC |
|-------------|---------------|-----------------|----------------------------------------|------|------|-----|
| 11          | 410341        | Soccoro Gol #   | , 3                                    | 05 N | 12 W | 026 |
| 12          | 410342        | Socrara Gold 8  |                                        | 95 N | 12 W | 026 |
| 13          | 410343        | Soccoro Gold 9  |                                        | OSN  | 12 W | 035 |
| 14          | 410344        | Soccoro Gold To |                                        | 05 N | 12 W | 035 |
|             |               |                 |                                        |      |      |     |
|             |               |                 |                                        |      |      |     |
|             |               |                 |                                        |      |      |     |
|             |               |                 |                                        |      | 9    |     |
|             |               |                 |                                        |      |      |     |
|             |               |                 |                                        |      |      |     |
|             | 68            |                 |                                        |      |      |     |
|             |               |                 |                                        |      |      |     |
|             |               |                 |                                        |      |      |     |