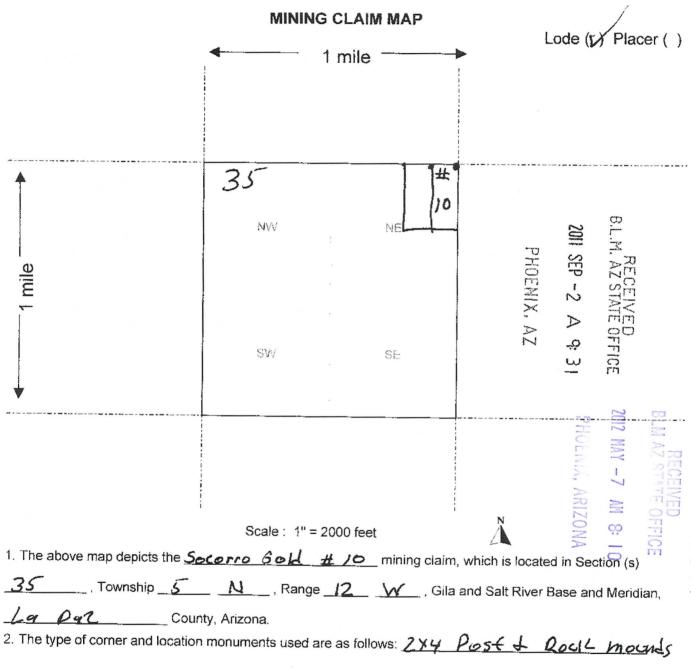

## DEPARTMENT OF THE INTERIOR BUREAU OF LAND MANAGEMENT MINING CLAIMS

(LIVE) Serial Register Page

01 05-10-1872;017STAT0091;30USC26,28,34

Case Type 384101: LODE CLAIM

12/04/2013 09:59 AM

Claim Name: SOCCORO GOLD #10

Commodity:

Run Date/Time:

Case Disposition: ACTIVE

Required Maintenance Fee: \$140.00

**Total Acres** 

20.660

Serial Number AMC410344

Lead File Number AMC410336

| Name & Address  |            |                       | Int Rel  |
|-----------------|------------|-----------------------|----------|
| WILLIAMS LORI   | PO BOX 549 | SALOME, AZ 85348-0549 | CLAIMANT |
| WILLIAMS DWIGHT | PO BOX 549 | SALOME, AZ 85348-0549 | CLAIMANT |
| COX JIM         | PO BOX 447 | SALOME, AZ 85348-0447 | CLAIMANT |
| COX ALEXA       | PO BOX 447 | SALOME, AZ 85348-0447 | CLAIMANT |