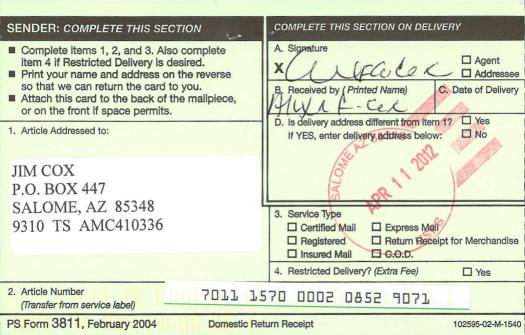

#### **NOTICE**

JIM COX P.O. BOX 447 SALOME, AZ 85348 : This Notice Affects the Claims

Shown in the Block Below.

AMC410336 - AMC410344 SOCORRO GOLD #2 - #10