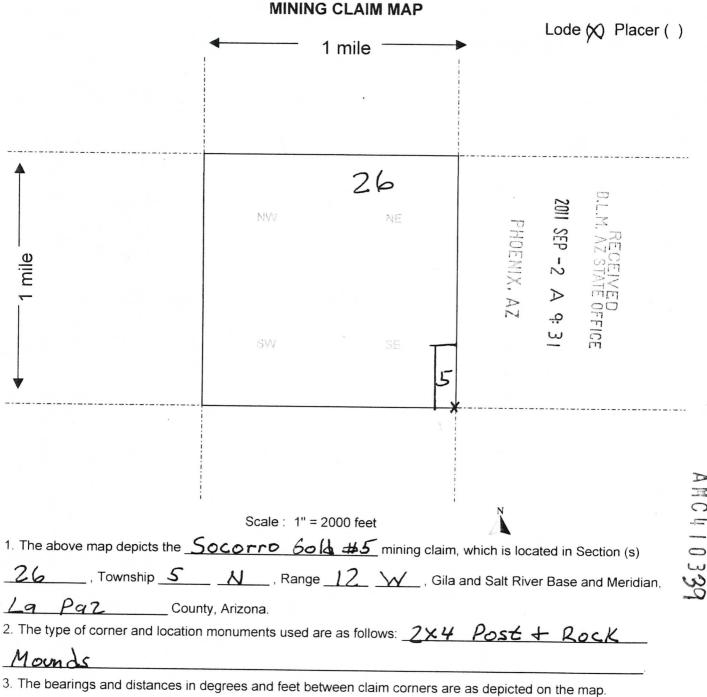

| LINE<br>NO. | AMC<br>NUMBER | CLAIM/SITE NAME | COUNTY RECORDER<br>DATA (If available) | TWP  | RNG | SEC |
|-------------|---------------|-----------------|----------------------------------------|------|-----|-----|
| 1           | 417346        | Slipper         |                                        | 04 N | 13W | 014 |
| 2           | 417506        | Treasure        |                                        | OSN  | IIW | 029 |
| 3           | 417345        | Bonny Gold      |                                        | 04 N | 13W | 001 |
| 4           | 4/8338        | Williams        |                                        | 05 N | IIW | 019 |
| 5           | 390543        | Lucky Lode Gold |                                        | 04 N | 13W | 001 |
| 6           | 410336        | Soccoro Gold 艺  |                                        | 05 N | 12W | 025 |
| 7           | 410337        | Soccoro Gold 3  |                                        | O5N  | 12W | 025 |
| 8           | 410338        | Soccoro Gold #  |                                        | OEN  | 12W | 025 |
| 9           | 410339        | Soccoro Gold 5  |                                        | 05N  | 12W | 026 |
| 10          | 410340        | Soccoro Gold 6  |                                        | 05N  | 12W | 026 |