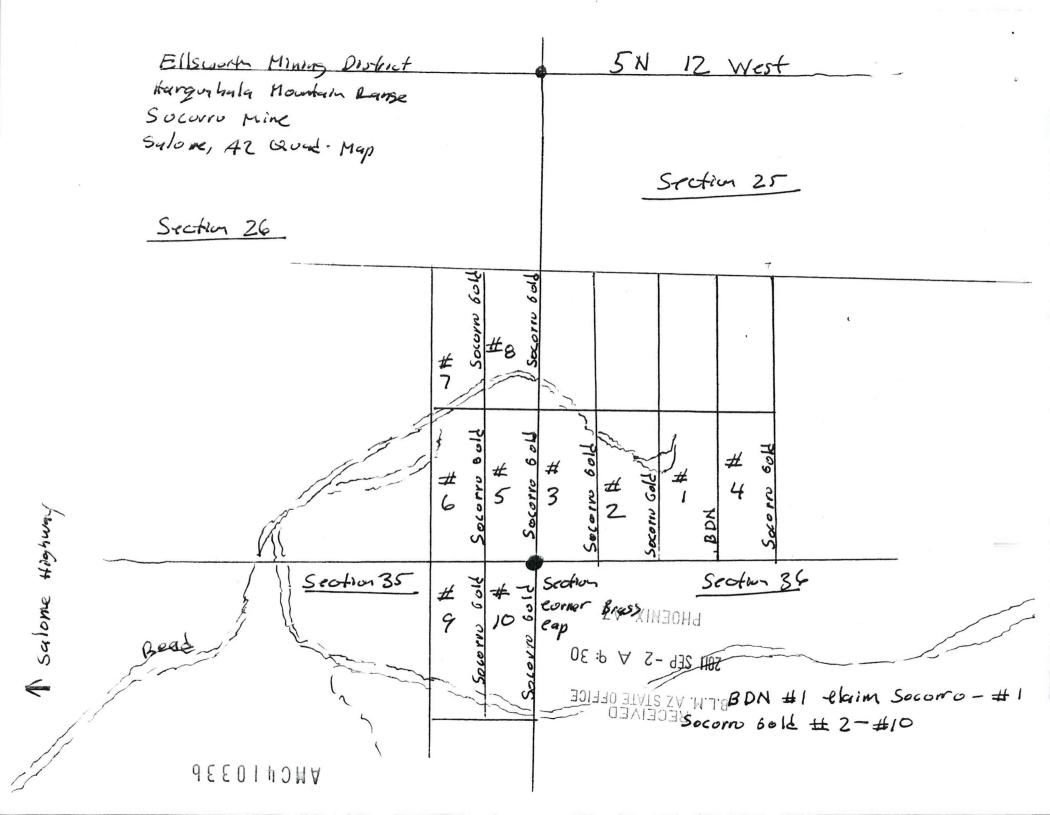

| (Fast) -          | from .      | Sclome            |
| Hish way, proceed 4.5 miles due East 7                                                                                      | to elgin          |             |                   |
| DATED AND POSTED on the ground this// day of day of                                                                         | , 20              | <u>L</u> .  |                   |
| LOCATOR (s) Dwight Williams, Jim Cox, Lori W.                                                                               | illiams, A        | lexa E      | 'οχ               |



3. The bearings and distances in degrees and feet between claim corners are as depicted on the map.

Form MCF100a Revised July 2005



| Correction: Attention Tony Smith