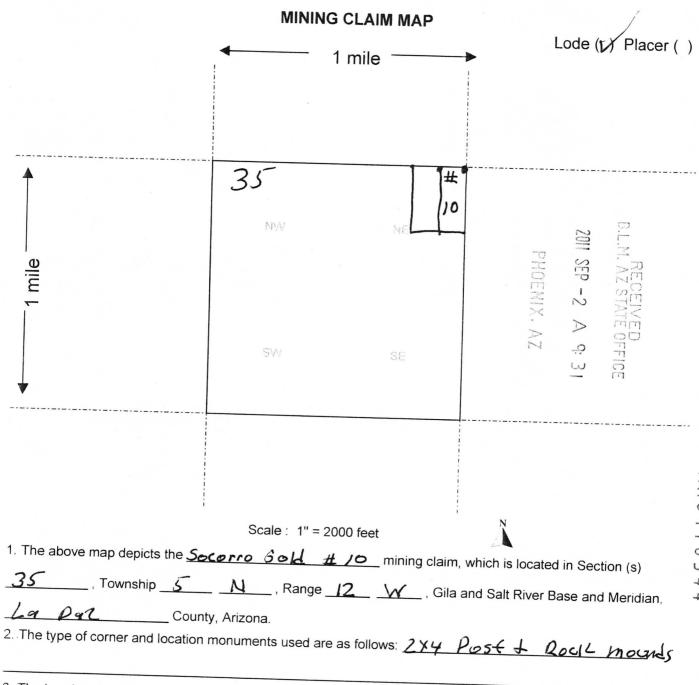

## DEPARTMENT OF THE INTERIOR BUREAU OF LAND MANAGEMENT MINING CLAIMS

(LIVE) Serial Register Page

01 05-10-1872;017STAT0091;30USC26,28,34

Case Type 384101: LODE CLAIM

12/04/2013 09:59 AM

Claim Name: SOCCORO GOLD #10

Commodity:

Run Date/Time:

Case Disposition: ACTIVE

Required Maintenance Fee: \$140.00

**Total Acres** 

20.660

Serial Number AMC410344

Lead File Number AMC410336

| Name & Address  |            |                       | Int Rel  |
|-----------------|------------|-----------------------|----------|
| WILLIAMS LORI   | PO BOX 549 | SALOME, AZ 85348-0549 | CLAIMANT |
| WILLIAMS DWIGHT | PO BOX 549 | SALOME, AZ 85348-0549 | CLAIMANT |
| COX JIM         | PO BOX 447 | SALOME, AZ 85348-0447 | CLAIMANT |
| COX ALEXA       | PO BOX 447 | SALOME, AZ 85348-0447 | CLAIMANT |