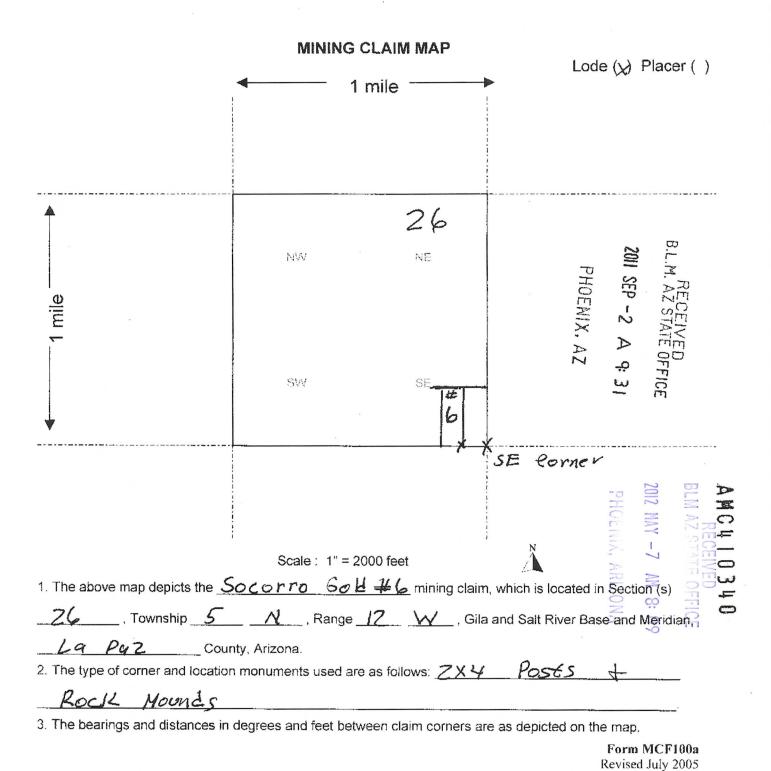

| LINE<br>NO. | AMC<br>NUMBER | CLAIM/SITE NAME | COUNTY RECORDER<br>DATA (If available) | TWP  | RNG | SEC |
|-------------|---------------|-----------------|----------------------------------------|------|-----|-----|
| 1           | 417346        | Slipper         |                                        | 04 N | 13W | 014 |
| 2           | 417506        | Treasure        |                                        | OSN  | IIW | 029 |
| 3           | 417345        | Bonny Gold      |                                        | 04 N | 13W | 001 |
| 4           | 4/8338        | Williams        |                                        | 05 N | IIW | 019 |
| 5           | 390543        | Lucky Lode Gold |                                        | 04 N | 13W | 001 |
| 6           | 410336        | Soccoro Gold 艺  |                                        | 05 N | 12W | 025 |
| 7           | 410337        | Soccoro Gold 3  |                                        | O5N  | 12W | 025 |
| 8           | 410338        | Soccoro Gold #  |                                        | OEN  | 12W | 025 |
| 9           | 410339        | Soccoro Gold 5  |                                        | 05N  | 12W | 026 |
| 10          | 410340        | Soccoro Gold 6  |                                        | 05N  | 12W | 026 |

| LINE<br>NO. | AMC<br>NUMBER | CLAIM/SITE NAME | COUNTY RECORDER<br>DATA (If available) | TWP  | RNG  | SEC |
|-------------|---------------|-----------------|----------------------------------------|------|------|-----|
| 11          | 410341        | Soccoro Gol #   | , 3                                    | 05 N | 12 W | 026 |
| 12          | 410342        | Socrara Gold 8  |                                        | 95 N | 12 W | 026 |
| 13          | 410343        | Soccoro Gold 9  |                                        | OSN  | 12 W | 035 |
| 14          | 410344        | Soccoro Gold To |                                        | 05 N | 12 W | 035 |
|             |               |                 |                                        |      |      |     |
|             |               |                 |                                        |      |      |     |
|             |               |                 |                                        |      |      |     |
|             |               |                 |                                        |      | 9    |     |
|             |               |                 |                                        |      |      |     |
|             |               |                 |                                        |      |      |     |
|             | 68            |                 |                                        |      |      |     |
|             |               |                 |                                        |      |      |     |
|             |               |                 |                                        |      |      |     |